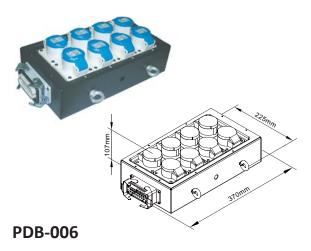

#### **PDB-005**

8 x CEE 16A panel female 1 x Multi- pole 16-pin panel male

8 x Schuko panel female 1 x Multi- pole 16-pin panel male

#### **PDB-005D**

8 x CEE 16A panel female 1 x Multi- pole 16-pin panel male 1 x Multi- pole 16-pin panel female