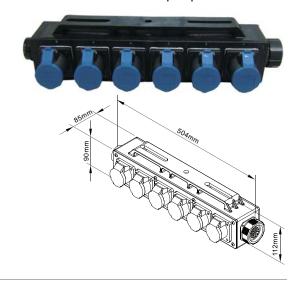

**PDB-P004** 6 x CEE 16A panel female 1 x 19-pin panel male

**PDB-P003D** 6 x Schuko panel female 1 x 19-pin panel male 1 x 19-pin panel female

PDB-P004D

6 x CEE 16A panel female 1 x 19-pin panel male 1 x 19-pin panel female

#### **PDB-004**

6 x CEE 16A panel female 1 x 19-pin panel male

#### PDB-004D

6 x CEE 16A panel female 1 x 19-pin panel male 1 x 19-pin panel female