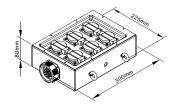

he internal wiring consists of 1.5mmsq (16AWG) silicon cable as standard. The sinking front panel for a better protection of each connector. The standard 2 hanging rings makes rigging easier on truss. Each side with an extra clamp hanging hole to fit limited space. The followings are the range of power distribution boxes; other variations of power distribution boxes are available upon requested.

#### **PDB-001**

6 x Stage 3-pin panel female 1 x 19-pin panel male





#### PDB-003D

6 x Schuko panel female 1 x 19-pin panel male 1 x 19-pin panel female





#### **PDB-001D**

6 x Stage 3-pin panel female 1 x 19-pin panel male 1 x 19-pin panel female





#### **PDB-004**

6 x CEE 16A panel female 1 x 19-pin panel male





#### **PDB-003**

6 x Schuko panel female 1 x 19-pin panel male





#### PDB-004D

6 x CEE 16A panel female 1 x 19-pin panel male 1 x 19-pin panel female





#### **PDB-005**

8 x CEE 16A panel female 1 x Multi- pole 16-pin panel male



8 x Schuko panel female 1 x Multi- pole 16-pin panel male



#### **PDB-CH02 POWER BOX**

8 x CEE 16A panel female 1 x Multi-pole 16-pin panel male 2 x Hanging bracket for 1.5" tube (bracket for other size of tube is available)



#### **PDB-005D**

8 x CEE 16A panel female 1 x Multi- pole 16-pin panel male 1 x Multi- pole 16-pin panel female



#### **PDB-CH01 POWER BOX**

4 x CEE 16A panel female 1 x Multi-pole 10-pin panel male 2 x Hanging bracket for 1.5" tube (bracket for other size of tube is available)