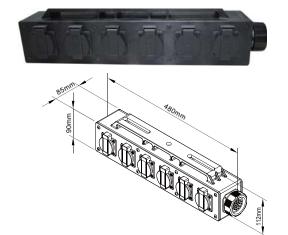

Embedded screw nut gives protection while assembling the box by screws.

Dual handle slots allow flexible movement of couplers.

Perforation slots for easily positioning.

**PDB-P003** 6 x Schuko panel female 1 x 19-pin panel male

**PDB-P004** 6 x CEE 16A panel female 1 x 19-pin panel male

**PDB-P003D** 6 x Schuko panel female 1 x 19-pin panel male 1 x 19-pin panel female

PDB-P004D

6 x CEE 16A panel female 1 x 19-pin panel male 1 x 19-pin panel female