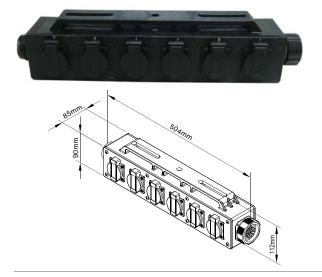

Embedded screw nut gives protection while assembling the box by screws.

Dual handle slots allow flexible movement of couplers.

Perforation slots for easily positioning.

**PDB-P003** 6 x Schuko panel female 1 x 19-pin panel male