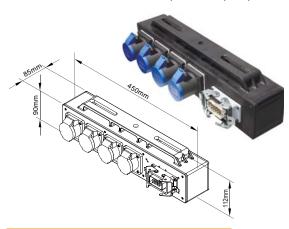

**PDB-P005S** 4 x CEE 16A panel female 1 x Multi-pole 10-pin panel male

**PDB-P005** 

8 x CEE 16A panel female 1 x Multi-pole 16-pin panel male

#### **PDB-CH01 POWER BOX**

4 x CEE 16A panel female 1 x Multi-pole 10-pin panel male 2 x Hanging bracket for 1.5" tube (bracket for other size of tube is available)