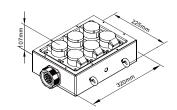

**PDB-P005S** 4 x CEE 16A panel female 1 x Multi-pole 10-pin panel male

**PDB-P005** 

8 x CEE 16A panel female 1 x Multi-pole 16-pin panel male