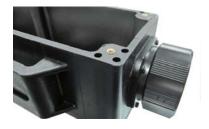

#### **Features:**

- 1. Dual handle slots allow flexible movement of couplers.
- 2. Central aperture on handle for single coupler provides attachment to truss easily.
- 3. Rectangle and less bulky shape accesses to truss with no efforts.
- 4. Perforation slots for the convenience of CEE and Schuko positioning.
- 5. Black CEE and Schuko meet the low-key and professional requirement.
- 6. Blue lid of CEE connector gives the clear identification of AC/220Vac 16 Amp.
- 7. Embedded screw nut gives great convenience protection while assembling the box by screws.

#### **STEEL POWER BOX**

KUPO power distribution boxes are made of 1.2mm thickness steel sheet. The internal wiring consists of 1.5mmsq (16AWG) silicon cable as standard. The sinking front panel for a better protection of each connector. The standard 2 hanging rings makes rigging easier on truss. Each side with an extra clamp hanging hole to fit limited space. The followings are the range of power distribution boxes; other variations of power distribution boxes are available upon requested.