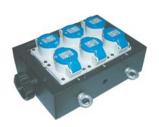

#### **STEEL POWER BOX**

KUPO power distribution boxes are made of 1.2mm thickness steel sheet. The internal wiring consists of 1.5mmsq (16AWG) silicon cable as standard. The sinking front panel for a better protection of each connector. The standard 2 hanging rings makes rigging easier on truss. Each side with an extra clamp hanging hole to fit limited space. The followings are the range of power distribution boxes; other variations of power distribution boxes are available upon requested.

#### **PDB-001**

6 x Stage 3-pin panel female 1 x 19-pin panel male

#### PDB-003D

6 x Schuko panel female 1 x 19-pin panel male 1 x 19-pin panel female

#### **PDB-001D**

6 x Stage 3-pin panel female 1 x 19-pin panel male 1 x 19-pin panel female

#### **PDB-004**

6 x CEE 16A panel female 1 x 19-pin panel male

#### **PDB-003**

6 x Schuko panel female 1 x 19-pin panel male

#### PDB-004D

6 x CEE 16A panel female 1 x 19-pin panel male 1 x 19-pin panel female