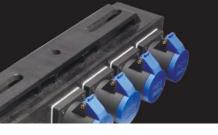

#### **PLASTIC POWER BOX**

Electricity is the fundamental element and source to the lights. Stable and reliable distribution of power plays an important role in a successful lighting performance. Kupo's plastic power distribution is constructed of PA material which offers excellent insulation, impact-resistance and flame-retarded features. With in-house bracket structure, it can be diversely attached to the truss or tube with combination of clamps. Other than rigid PA material, this box is also fabricated with quality connectors, and assembled through experienced craftsmanship, which ensures the durability and reliability.

#### **Features:**

- 1. Dual handle slots allow flexible movement of couplers.
- 2. Central aperture on handle for single coupler provides attachment to truss easily.
- 3. Rectangle and less bulky shape accesses to truss with no efforts.
- 4. Perforation slots for the convenience of CEE and Schuko positioning.
- 5. Black CEE and Schuko meet the low-key and professional requirement.
- 6. Blue lid of CEE connector gives the clear identification of AC/220Vac 16 Amp.
- 7. Embedded screw nut gives great convenience protection while assembling the box by screws.