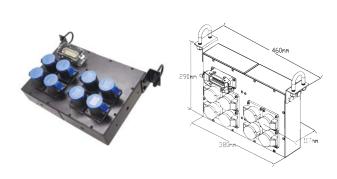

#### **PDB-CH02 POWER BOX**

8 x CEE 16A panel female 1 x Multi-pole 16-pin panel male 2 x Hanging bracket for 1.5" tube (bracket for other size of tube is available)

#### **PDB-CH01 POWER BOX**

4 x CEE 16A panel female 1 x Multi-pole 10-pin panel male 2 x Hanging bracket for 1.5" tube (bracket for other size of tube is available)