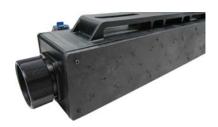

#### **PLASTIC POWER BOX**

Electricity is the fundamental element and source to the lights. Stable and reliable distribution of power plays an important role in a successful lighting performance. Kupo's plastic power distribution is constructed of PA material which offers excellent insulation, impact-resistance and flame-retarded features. With in-house bracket structure, it can be diversely attached to the truss or tube with combination of clamps. Other than rigid PA material, this box is also fabricated with quality connectors, and assembled through experienced craftsmanship, which ensures the durability and reliability.

#### **Features:**

- 1. Dual handle slots allow flexible movement of couplers.
- 2. Central aperture on handle for single coupler provides attachment to truss easily.
- 3. Rectangle and less bulky shape accesses to truss with no efforts.
- 4. Perforation slots for the convenience of CEE and Schuko positioning.
- 5. Black CEE and Schuko meet the low-key and professional requirement.
- 6. Blue lid of CEE connector gives the clear identification of AC/220Vac 16 Amp.
- 7. Embedded screw nut gives great convenience protection while assembling the box by screws.