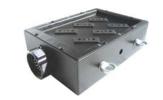

#### **STEEL POWER BOX**

KUPO power distribution boxes are made of 1.2mm thickness steel sheet. The internal wiring consists of 1.5mmsq (16AWG) silicon cable as standard. The sinking front panel for a better protection of each connector. The standard 2 hanging rings makes rigging easier on truss. Each side with an extra clamp hanging hole to fit limited space. The followings are the range of power distribution boxes; other variations of power distribution boxes are available upon requested.

#### **PDB-001**

6 x Stage 3-pin panel female 1 x 19-pin panel male

#### PDB-003D

6 x Schuko panel female 1 x 19-pin panel male 1 x 19-pin panel female

#### **PDB-001D**

6 x Stage 3-pin panel female 1 x 19-pin panel male 1 x 19-pin panel female

#### **PDB-004**

6 x CEE 16A panel female 1 x 19-pin panel male

#### **PDB-003**

6 x Schuko panel female 1 x 19-pin panel male

#### PDB-004D

6 x CEE 16A panel female 1 x 19-pin panel male 1 x 19-pin panel female