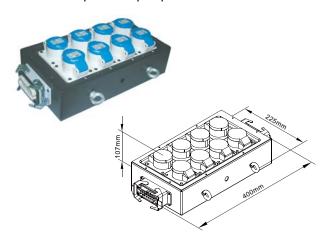

**PDB-P005S** 4 x CEE 16A panel female 1 x Multi-pole 10-pin panel male

**PDB-P005** 

8 x CEE 16A panel female 1 x Multi-pole 16-pin panel male

#### **PDB-005**

8 x CEE 16A panel female 1 x Multi- pole 16-pin panel male

8 x Schuko panel female 1 x Multi- pole 16-pin panel male