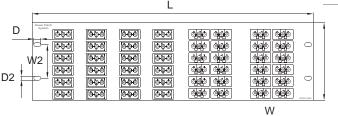

### HP24/24, Hot Patch Panel

L: 480 mm

W: 132 mm

D: 12 mm

D2: 7 mm

W2: 57 mm

- Design to mount to standard 19" rack or cabinet
- Sturdy metal plate with matt black painting
- Provided with male & female mounted snap-in sockets
- Two outputs per dimmer channel, 12 channels for each panel
- PC-50 (patch cord 50cm) or PC-100 (patch cord 100cm) are optional