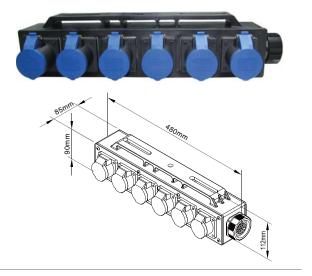

Embedded screw nut gives protection while assembling the box by screws.

Dual handle slots allow flexible movement of couplers.

Perforation slots for easily positioning.

**PDB-P003** 6 x Schuko panel female 1 x 19-pin panel male

**PDB-P004** 6 x CEE 16A panel female 1 x 19-pin panel male

**PDB-P003D** 6 x Schuko panel female 1 x 19-pin panel male 1 x 19-pin panel female

PDB-P004D

6 x CEE 16A panel female 1 x 19-pin panel male 1 x 19-pin panel female