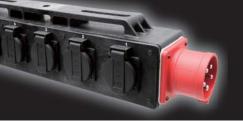

#### **PLASTIC POWER BOX**

Electricity is the fundamental element and source to the lights. Stable and reliable distribution of power plays an important role in a successful lighting performance. Kupo's plastic power distribution is constructed of PA material which offers excellent insulation, impact-resistance and flame-retarded features. With in-house bracket structure, it can be diversely attached to the truss or tube with combination of clamps. Other than rigid PA material, this box is also fabricated with quality connectors, and assembled through experienced craftsmanship, which ensures the durability and reliability.

#### **Features:**

- 1. Dual handle slots allow flexible movement of couplers.
- 2. Central aperture on handle for single coupler provides attachment to truss easily.
- 3. Rectangle and less bulky shape accesses to truss with no efforts.
- 4. Perforation slots for the convenience of CEE and Schuko positioning.
- 5. Black CEE and Schuko meet the low-key and professional requirement.
- 6. Blue lid of CEE connector gives the clear identification of AC/220Vac 16 Amp.
- 7. Embedded screw nut gives great convenience protection while assembling the box by screws.

Embedded screw nut gives protection while assembling the box by screws.

Dual handle slots allow flexible movement of couplers.

Perforation slots for easily positioning.

**PDB-P003** 6 x Schuko panel female 1 x 19-pin panel male