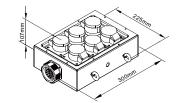

Embedded screw nut gives protection while assembling the box by screws.

Dual handle slots allow flexible movement of couplers.

Perforation slots for easily positioning.

**PDB-P003** 6 x Schuko panel female 1 x 19-pin panel male

#### **PDB-003**

6 x Schuko panel female 1 x 19-pin panel male