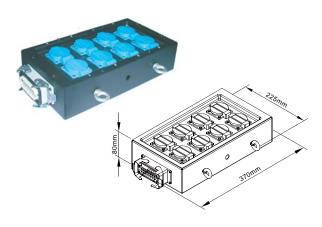

#### **PDB-005**

8 x CEE 16A panel female 1 x Multi- pole 16-pin panel male

8 x Schuko panel female 1 x Multi- pole 16-pin panel male