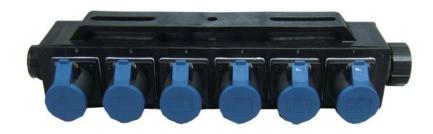

Embedded screw nut gives protection while assembling the box by screws.

Dual handle slots allow flexible movement of couplers.

Perforation slots for easily positioning.

**PDB-P003** 6 x Schuko panel female 1 x 19-pin panel male

**PDB-P004** 6 x CEE 16A panel female 1 x 19-pin panel male

**PDB-P003D** 6 x Schuko panel female 1 x 19-pin panel male 1 x 19-pin panel female

PDB-P004D

6 x CEE 16A panel female 1 x 19-pin panel male 1 x 19-pin panel female

**PDB-P005S** 4 x CEE 16A panel female 1 x Multi-pole 10-pin panel male

**PDB-P005** 

8 x CEE 16A panel female 1 x Multi-pole 16-pin panel male

#### **PDB-003**

6 x Schuko panel female 1 x 19-pin panel male