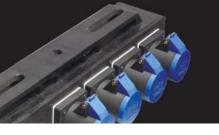

#### **Features:**

- 1. Dual handle slots allow flexible movement of couplers.
- 2. Central aperture on handle for single coupler provides attachment to truss easily.
- 3. Rectangle and less bulky shape accesses to truss with no efforts.
- 4. Perforation slots for the convenience of CEE and Schuko positioning.
- 5. Black CEE and Schuko meet the low-key and professional requirement.
- 6. Blue lid of CEE connector gives the clear identification of AC/220Vac 16 Amp.
- 7. Embedded screw nut gives great convenience protection while assembling the box by screws.

Embedded screw nut gives protection while assembling the box by screws.

Dual handle slots allow flexible movement of couplers.

Perforation slots for easily positioning.

**PDB-P003** 6 x Schuko panel female 1 x 19-pin panel male