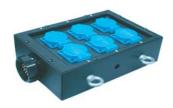

Embedded screw nut gives protection while assembling the box by screws.

Dual handle slots allow flexible movement of couplers.

Perforation slots for easily positioning.

**PDB-P003** 6 x Schuko panel female 1 x 19-pin panel male

#### **PDB-003**

6 x Schuko panel female 1 x 19-pin panel male