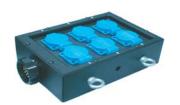

#### PDB-003D

6 x Schuko panel female 1 x 19-pin panel male 1 x 19-pin panel female