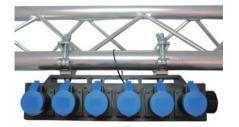

#### **PDB-CH02 POWER BOX**

8 x CEE 16A panel female 1 x Multi-pole 16-pin panel male 2 x Hanging bracket for 1.5" tube (bracket for other size of tube is available)

#### **PDB-CH01 POWER BOX**

4 x CEE 16A panel female 1 x Multi-pole 10-pin panel male 2 x Hanging bracket for 1.5" tube (bracket for other size of tube is available)