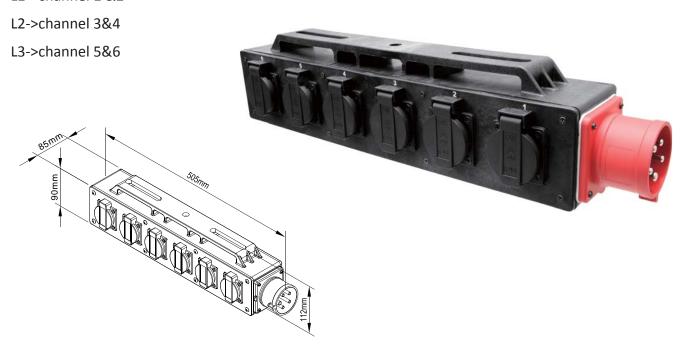

#### PDB-P003-KDK

6 x Schuko panel female (output)

1 x 32A 5P three phase CEE panel male (input)

L1->channel 1 &2