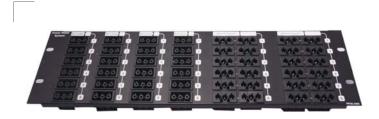

### HP24/24, Hot Patch Panel

L: 480 mm

W: 132 mm

D: 12 mm

D2: 7 mm

W2: 57 mm

- Design to mount to standard 19" rack or cabinet
- Sturdy metal plate with matt black painting
- Provided with male & female mounted snap-in sockets
- Two outputs per dimmer channel, 12 channels for each panel
- PC-50 (patch cord 50cm) or PC-100 (patch cord 100cm) are optional