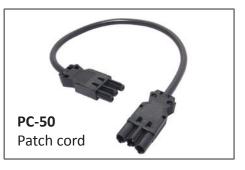

### HP24/24, Hot Patch Panel

L: 480 mm

W: 132 mm

D: 12 mm

D2: 7 mm

W2: 57 mm

- Design to mount to standard 19" rack or cabinet
- Sturdy metal plate with matt black painting
- Provided with male & female mounted snap-in sockets
- Two outputs per dimmer channel, 12 channels for each panel
- PC-50 (patch cord 50cm) or PC-100 (patch cord 100cm) are optional