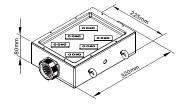

#### **PLASTIC POWER BOX**

Electricity is the fundamental element and source to the lights. Stable and reliable distribution of power plays an important role in a successful lighting performance. Kupo's plastic power distribution is constructed of PA material which offers excellent insulation, impact-resistance and flame-retarded features. With in-house bracket structure, it can be diversely attached to the truss or tube with combination of clamps. Other than rigid PA material, this box is also fabricated with quality connectors, and assembled through experienced craftsmanship, which ensures the durability and reliability.

#### **Features:**

- 1. Dual handle slots allow flexible movement of couplers.
- 2. Central aperture on handle for single coupler provides attachment to truss easily.
- 3. Rectangle and less bulky shape accesses to truss with no efforts.
- 4. Perforation slots for the convenience of CEE and Schuko positioning.
- 5. Black CEE and Schuko meet the low-key and professional requirement.
- 6. Blue lid of CEE connector gives the clear identification of AC/220Vac 16 Amp.
- 7. Embedded screw nut gives great convenience protection while assembling the box by screws.

Embedded screw nut gives protection while assembling the box by screws.

Dual handle slots allow flexible movement of couplers.

Perforation slots for easily positioning.

**PDB-P003** 6 x Schuko panel female 1 x 19-pin panel male

**PDB-P004** 6 x CEE 16A panel female 1 x 19-pin panel male

**PDB-P003D** 6 x Schuko panel female 1 x 19-pin panel male 1 x 19-pin panel female

PDB-P004D

6 x CEE 16A panel female 1 x 19-pin panel male 1 x 19-pin panel female