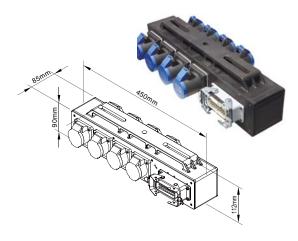

**PDB-P005S** 4 x CEE 16A panel female 1 x Multi-pole 10-pin panel male

**PDB-P005** 

8 x CEE 16A panel female 1 x Multi-pole 16-pin panel male

#### **PDB-CH01 POWER BOX**

4 x CEE 16A panel female 1 x Multi-pole 10-pin panel male 2 x Hanging bracket for 1.5" tube (bracket for other size of tube is available)