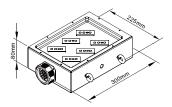

### HP24/24, Hot Patch Panel

L: 480 mm

W: 132 mm

D: 12 mm

D2: 7 mm

W2: 57 mm

- Design to mount to standard 19" rack or cabinet
- Sturdy metal plate with matt black painting
- Provided with male & female mounted snap-in sockets
- Two outputs per dimmer channel, 12 channels for each panel
- PC-50 (patch cord 50cm) or PC-100 (patch cord 100cm) are optional