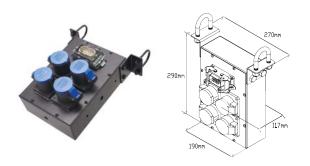

#### **PDB-CH01 POWER BOX**

4 x CEE 16A panel female 1 x Multi-pole 10-pin panel male 2 x Hanging bracket for 1.5" tube (bracket for other size of tube is available)