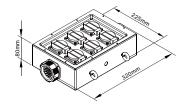

#### **PLASTIC POWER BOX**

Electricity is the fundamental element and source to the lights. Stable and reliable distribution of power plays an important role in a successful lighting performance. Kupo's plastic power distribution is constructed of PA material which offers excellent insulation, impact-resistance and flame-retarded features. With in-house bracket structure, it can be diversely attached to the truss or tube with combination of clamps. Other than rigid PA material, this box is also fabricated with quality connectors, and assembled through experienced craftsmanship, which ensures the durability and reliability.

#### **Features:**

- 1. Dual handle slots allow flexible movement of couplers.
- 2. Central aperture on handle for single coupler provides attachment to truss easily.
- 3. Rectangle and less bulky shape accesses to truss with no efforts.
- 4. Perforation slots for the convenience of CEE and Schuko positioning.
- 5. Black CEE and Schuko meet the low-key and professional requirement.
- 6. Blue lid of CEE connector gives the clear identification of AC/220Vac 16 Amp.
- 7. Embedded screw nut gives great convenience protection while assembling the box by screws.

Embedded screw nut gives protection while assembling the box by screws.

Dual handle slots allow flexible movement of couplers.

Perforation slots for easily positioning.

**PDB-P003** 6 x Schuko panel female 1 x 19-pin panel male

**PDB-P004** 6 x CEE 16A panel female 1 x 19-pin panel male

**PDB-P003D** 6 x Schuko panel female 1 x 19-pin panel male 1 x 19-pin panel female

PDB-P004D

6 x CEE 16A panel female 1 x 19-pin panel male 1 x 19-pin panel female