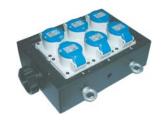

**PDB-P004** 6 x CEE 16A panel female 1 x 19-pin panel male

**PDB-P003D** 6 x Schuko panel female 1 x 19-pin panel male 1 x 19-pin panel female

PDB-P004D

6 x CEE 16A panel female 1 x 19-pin panel male 1 x 19-pin panel female