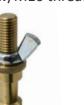

KCP-7SDL Convi Clamp Saddle Allow to use the clamp on most flat surfaces such as a table without tool.

1/4"-20

KS-018 5/8" (16mm) Stud w/M10 thread

M12 x 60 Stud

KS-004