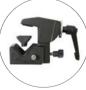

KS-019 Swivel Extension Arm w/5/8" Receiver

KCP-720B Double Convi Clamp-Black

0.45kg

l 1lbs

KCP-720 Double Convi Clamp-Silver

KCP-700B Convi Clamp-Black KCP-700P Convi Clamp-Silver

20kg

44lbs