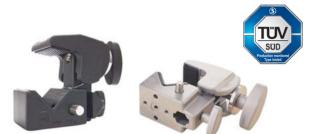

KCP-710B Convi Clamp w/Adjustable Handle-Black KCP-710 Convi Clamp w/Adjustable Handle-Silver

KD-730B Convi Clamp Double Socket-Black KD-730 Convi Clamp Double Socket-Silver Offer an additional 5/8" (16mm) socket to Convi clamp

KS-019 Swivel Extension Arm w/5/8" Receiver

KCP-720B Double Convi Clamp-Black

0.45kg

l 1lbs

KCP-720 Double Convi Clamp-Silver

KCP-700B Convi Clamp-Black KCP-700P Convi Clamp-Silver

20kg

44lbs