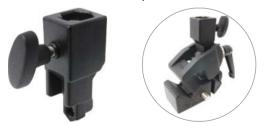

KCP-7SDL Convi Clamp Saddle Allow to use the clamp on most flat surfaces such as a table without tool.

1/4"-20

KS-018 5/8" (16mm) Stud w/M10 thread

M12 x 60 Stud

KS-004