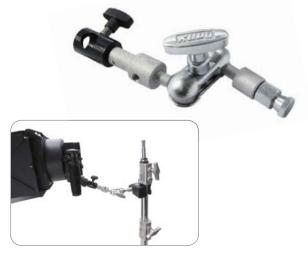

KS-019 Swivel Extension Arm w/5/8" Receiver

KCP-720B Double Convi Clamp-Black

0.45kg

l 1lbs

KCP-720 Double Convi Clamp-Silver

KCP-700B Convi Clamp-Black KCP-700P Convi Clamp-Silver

20kg

44lbs