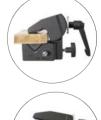

## **CONVI CLAMP**

The Convi clamp, made of aluminum cast alloy, can be securely mounted on any tube from 5 to 51mm and equipped with a saddle for mounting onto flat surfaces. The elastic P.U. Pad also reduces surface damage and enhances gripping action. All matal parts are made of stainless steel for sturdier and anti-rusted features. The die -casting aluminum of locking knob provides with most rugged advantage. With built-in female socket allows the use of any attachments to hold anything from backgrounds to lighting fixtures. The spring safety locking system also offers double insurance while the screw locking action is not completely finished.

KCP-710B Convi Clamp w/Adjustable Handle-Black KCP-710 Convi Clamp w/Adjustable Handle-Silver

KD-730B Convi Clamp Double Socket-Black KD-730 Convi Clamp Double Socket-Silver Offer an additional 5/8" (16mm) socket to Convi clamp