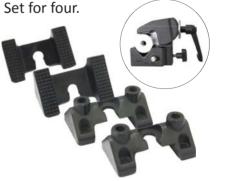

KCP-7SDL Convi Clamp Saddle Allow to use the clamp on most flat surfaces such as a table without tool.

1/4"-20

KS-018 5/8" (16mm) Stud w/M10 thread

M12 x 60 Stud

KS-004