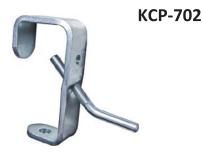

B1 17 17 B2

| B1         | 54 mm      |
|------------|------------|
| B2         | 45 mm      |
| B3         | 74 mm      |
| Level sunk | 14 & 17 mm |

**C-10W** 

Stage Clamp with 14mm Hole

 KCP-702

 SWL
 40 kg

 B1
 75 mm

 B2
 Ø 14 mm

 B3
 65 mm

 B4
 Ø 38-51 mm

Stage Clamp with 16mm Stud

**B4** 

−B2

−B3