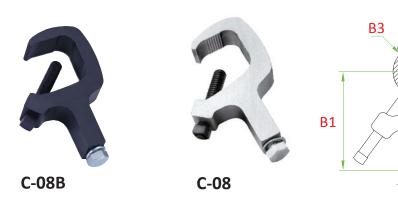

### **C-08 Aluminum Extrusion Clamp**

The C-08 clamp is made from high tensile extruded aluminum. It is light weight and strong hanging hardware for conventional fixture. The interior teeth of clamp are designed to grip the tube from 1-1/4" to 2" tube. With 1/2"-13 yoke bolt and washer. Black Anodized finish.

| SWL | 275 kg     |
|-----|------------|
| B1  | 597 mm     |
| B2  | 1/2"-13    |
| В3  | Ø 32-51 mm |