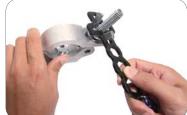

#### **WS-140 WINGNUT MULTI-SPANNER**

Its application is tighten large & small wingnut without damage. Fits M12, M10 & M8 Hex. bolts. Carbon steel with heat treatment. Easy to carry (it can be hang on belt by the hook) and nice looking. The features are impressed & practical the cost is economic and benefitial.

- 3 x Hex Bolt
- 2 x WingNut
- 2 x SetScrew
- 1 x Key Chain
- 1 x Bottle Opener
- 1 x Flat Screw Driver