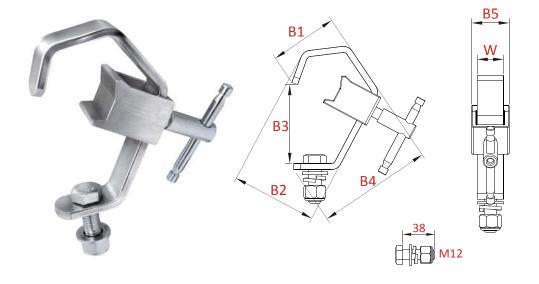

#### C-13T-P

This clamp is made of 6mm(T) x 25mm(W) rolled steel. The aluminum gravity die-cast block is equipped for protection the tube from the damage from bolt, as well as provides positive rigging to fit 48-51mm tubes. Tommy bar is included for an easier and better tighten-up. M12 bolt and nut comes as standard. Galvanized finish, and other color or spec to be specified.

| SWL             | 40 kg   |
|-----------------|---------|
| B1              | 64 mm   |
| B2              | 80 mm   |
| В3              | 74 mm   |
| B4              | 108 mm  |
| B5              | 35.6 mm |
| W               | 25mm    |
| BOLT M12 x 38mm |         |