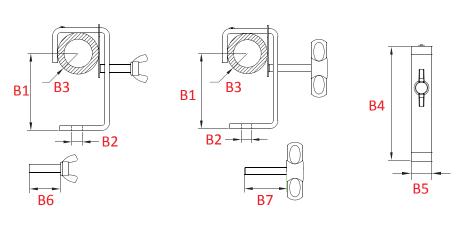

#### C-02 STEEL HOOK CLAMP

| SWL | 40 kg      |
|-----|------------|
| B1  | 94 mm      |
| B2  | Ø 13 mm    |
| В3  | Ø 48-51 mm |
| B4  | 126 mm     |
| B5  | 25 mm      |
| В6  | 40 mm      |
| B7  | 55 mm      |