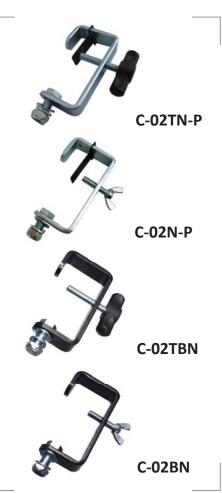

## **C-02 Steel Hook Clamp**

C-02 is industrial standard hook clamp made of 6mm x25mm rolled steel with protective tab for positive rigging to 48-51mm barrel or truss without damaging the tube. Standar finish is Galvanized or black powder coating.

| Part Number | Color  | Knob     | M12 Bolt<br>& Nylon nut | Protective tab |
|-------------|--------|----------|-------------------------|----------------|
| C-02        |        | Wing Nut | -                       | -              |
| C-02N       |        | Wing Nut | Yes                     | -              |
| C-02T       |        | T-Handle | -                       | -              |
| C-02TN      |        | T-Handle | Yes                     | -              |
| C-02-P      | Silver | Wing Nut | -                       | Yes            |
| C-02N-P     |        | Wing Nut | Yes                     | Yes            |
| C-02T-P     |        | T-Handle | -                       | Yes            |
| C-02TN-P    |        | T-Handle | Yes                     | Yes            |
| C-02B       |        | Wing Nut | -                       | -              |
| C-02BN      |        | Wing Nut | Yes                     | -              |
| C-02TB      |        | T-Handle | -                       | -              |
| C-02TBN     | Black  | T-Handle | Yes                     | -              |
| C-02B-P     | DIACK  | Wing Nut | -                       | Yes            |
| C-02BN-P    |        | Wing Nut | Yes                     | Yes            |
| C-02TB-P    |        | T-Handle | -                       | Yes            |
| C-02TBN-P   |        | T-Handle | Yes                     | Yes            |