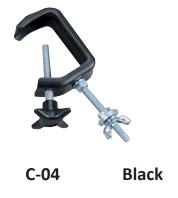

### C-04 Steel Hook Clamp

C-04 steel G clamp is suitable for securing Pin spot or D.J. effect lighting on 25-50mm tube Standard finish in black

| SWL  | 10 kg      |
|------|------------|
| B1   | 45 mm      |
| B2   | Ø 8 mm     |
| В3   | Ø 25-51 mm |
| BOLT | M8 x 75    |