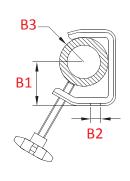

### C-04 Steel Hook Clamp

C-04 steel G clamp is suitable for securing Pin spot or D.J. effect lighting on 25-50mm tube Standard finish in black

| SWL  | 10 kg      |
|------|------------|
| B1   | 45 mm      |
| B2   | Ø 8 mm     |
| В3   | Ø 25-51 mm |
| BOLT | M8 x 75    |