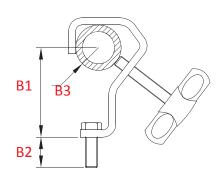

### C-04 Steel Hook Clamp

C-04 steel G clamp is suitable for securing Pin spot or D.J. effect lighting on 25-50mm tube Standard finish in black

| SWL  | 10 kg      |
|------|------------|
| B1   | 45 mm      |
| B2   | Ø 8 mm     |
| В3   | Ø 25-51 mm |
| BOLT | M8 x 75    |