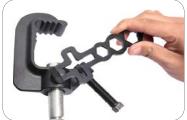

#### **WS-140 WINGNUT MULTI-SPANNER**

Its application is tighten large & small wingnut without damage. Fits M12, M10 & M8 Hex. bolts. Carbon steel with heat treatment. Easy to carry (it can be hang on belt by the hook) and nice looking. The features are impressed & practical the cost is economic and benefitial.

- 3 x Hex Bolt
- 2 x WingNut
- 2 x SetScrew
- 1 x Key Chain
- 1 x Bottle Opener
- 1 x Flat Screw Driver