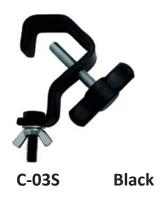

## C-03S Steel Hook Clamp for 1.5" tube

C-03S is the miniature size of standard C-03 clmap to fit tube 1.5"

| SWL  | 40 kg    |
|------|----------|
| B1   | 75 mm    |
| B2   | 34 mm    |
| В3   | Ø 38 mm  |
| BOLT | 3/8"- 16 |