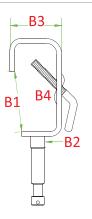

### **C-01** Steel Iron Casting Clamp

Similar design to C-05 clamp but with iron casting material and without spigot, it is heavier and stronger. Fits tube from 48-51 mm. Standard finish in black.

| SWL | 100 kg     |
|-----|------------|
| B1  | Ø 48-51 mm |
| B2  | 7/16"-14   |
| В3  | 178 mm     |
| B4  | 98 mm      |