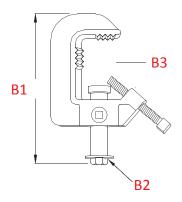

### KCP-100B T.V. Clamp

The KCP-100 T.V. Clamp is a heavy duty casting C clamp and supplied with a Tommy bar to improve grip. It terminates in a 28mm(1-1/8") junior receiver. Collar ring on bushing for supplied safety hitch pin to pass through fixture spigot. There is a dedicated aperture in clamp body for attaching safety cable. This clamp works for diameter from 22-54mm round tube with load capacity 100kgs. It is ideal to hang all types of luminaries in T.V. studio and theaters.

| SWL | 100 kg     |
|-----|------------|
| B1  | 220 mm     |
| B2  | 120 mm     |
| В3  | 90 mm      |
| B4  | Ø 29 mm    |
| B5  | Ø 22-54 mm |