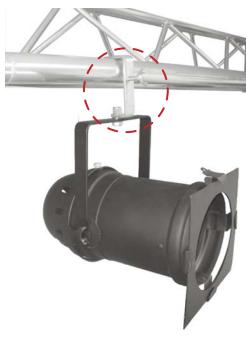

## **C-02 Steel Hook Clamp**

C-02 is industrial standard hook clamp made of 6mm x25mm rolled steel with protective tab for positive rigging to 48-51mm barrel or truss without damaging the tube. Standar finish is Galvanized or black powder coating.

#### Note:

C clamp is to be used for vertical only. For anything rigging over 30 degree angle or over hanging is suggested to use half coupler.