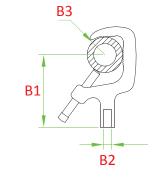

### C-09 Mini Aluminum Extrusion Clamp

C-09 clamp is same profile as C-08 but with miniature size. It is ideal for hanging fixture like Par16 birdie or LED fixture on to a tube from 1" to 1-1/4" tube. with 5/16"-18 yoke bolt and washer.

**B2** 

| SWL | 55 kg      |
|-----|------------|
| B1  | 297 mm     |
| B2  | 5/16"-18   |
| В3  | Ø 26-32 mm |