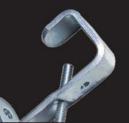

B1 17 17 B2

| B1         | 54 mm      |
|------------|------------|
| B2         | 45 mm      |
| B3         | 74 mm      |
| Level sunk | 14 & 17 mm |

**C-10W** 

Stage Clamp with 14mm Hole

 KCP-702

 SWL
 40 kg

 B1
 75 mm

 B2
 Ø 14 mm

 B3
 65 mm

 B4
 Ø 38-51 mm

Stage Clamp with 16mm Stud

**B4** 

−B2

−B3