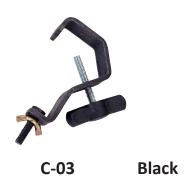

#### **C-03 Steel Hook Clamp**

C-03 is heavy duty G clamp of 6mm x 32mm rolled steel. T handle pipe bolt offers an easy grip on standard 2" (51mm) tube or sqaure pipe. The clamp is supplied with welded yoke bolt and wing nut. Standard finish in black

| SWL  | 40 kg      |
|------|------------|
| B1   | 88 mm      |
| B2   | 34 mm      |
| В3   | Ø 48-51 mm |
| BOLT | 3/8"- 16   |