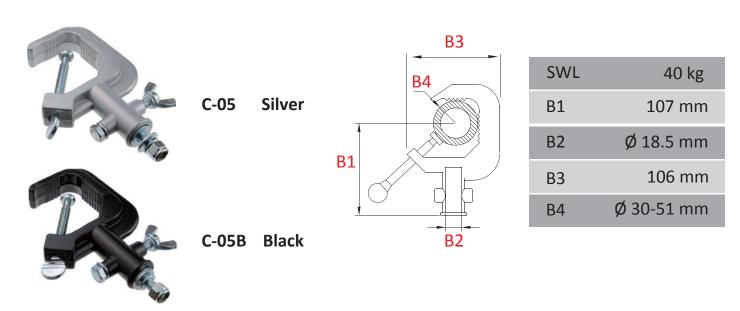

### C-05 Aluminum Alloy Hook Clamp

Light weight aluminum die casting hook clamp comes with a dia.17mm spigot (Dabo) with 3/8"-16 bolt for fixture yoke. Intend for rigging Par can and lightweight fixtures. A wing bolt allows no tool loosen to do pan adjustment quick and safe. The pipe bolt builds with truss protector to avoid possible truss damage. It is designed for finger tight only and overhanging is not suggested.