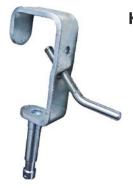

### C-05 Aluminum Alloy Hook Clamp

Light weight aluminum die casting hook clamp comes with a dia.17mm spigot (Dabo) with 3/8"-16 bolt for fixture yoke. Intend for rigging Par can and lightweight fixtures. A wing bolt allows no tool loosen to do pan adjustment quick and safe. The pipe bolt builds with truss protector to avoid possible truss damage. It is designed for finger tight only and overhanging is not suggested.

## C-05QP Quick Release Aluminum Alloy Hook Clamp

The same as C-05 hook clamp but with a spring release collar to lock spigot automatically and push to release quickly.

KS-013

Ø 17mm spigot(Dabo) with washer & lock nut for C-05 family.