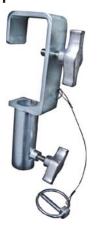

### KCP-100B T.V. Clamp

The KCP-100 T.V. Clamp is a heavy duty casting C clamp and supplied with a Tommy bar to improve grip. It terminates in a 28mm(1-1/8") junior receiver. Collar ring on bushing for supplied safety hitch pin to pass through fixture spigot. There is a dedicated aperture in clamp body for attaching safety cable. This clamp works for diameter from 22-54mm round tube with load capacity 100kgs. It is ideal to hang all types of luminaries in T.V. studio and theaters.

| SWL | 100 kg     |
|-----|------------|
| B1  | 220 mm     |
| B2  | 120 mm     |
| В3  | 90 mm      |
| B4  | Ø 29 mm    |
| B5  | Ø 22-54 mm |