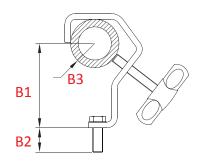

#### **C-03 Steel Hook Clamp**

C-03 is heavy duty G clamp of 6mm x 32mm rolled steel. T handle pipe bolt offers an easy grip on standard 2" (51mm) tube or sqaure pipe. The clamp is supplied with welded yoke bolt and wing nut. Standard finish in black

| SWL  | 40 kg      |
|------|------------|
| B1   | 88 mm      |
| B2   | 34 mm      |
| В3   | Ø 48-51 mm |
| BOLT | 3/8"- 16   |

## C-03S Steel Hook Clamp for 1.5" tube

C-03S is the miniature size of standard C-03 clmap to fit tube 1.5"

| SWL  | 40 kg    |
|------|----------|
| B1   | 75 mm    |
| B2   | 34 mm    |
| В3   | Ø 38 mm  |
| BOLT | 3/8"- 16 |