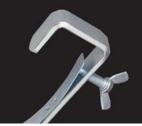

#### **C-03 Steel Hook Clamp**

C-03 is heavy duty G clamp of 6mm x 32mm rolled steel. T handle pipe bolt offers an easy grip on standard 2" (51mm) tube or sqaure pipe. The clamp is supplied with welded yoke bolt and wing nut. Standard finish in black

| SWL  | 40 kg      |
|------|------------|
| B1   | 88 mm      |
| B2   | 34 mm      |
| В3   | Ø 48-51 mm |
| BOLT | 3/8"- 16   |