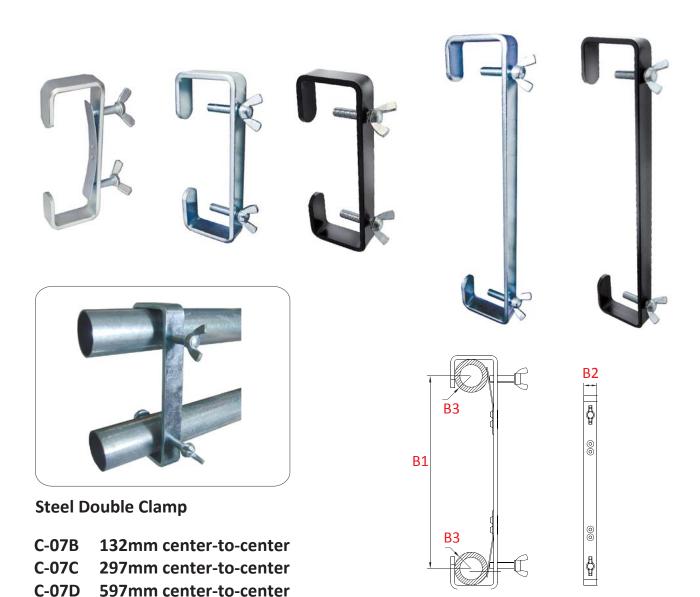

### C-07 Double Hook clamp

C-07 steel double hook clamp family is made of the same material as C-02 hook clamp but with double ended parallel hook to accept 48-51mm tube. It is suitable for connecting and suspending a lighting bar and ladder truss beneath an existing rigs and setups. Galvanized is standard finish, black is available to specify.

| C-07B | SWL | 40 kg | B1 | 132 mm | B2 | 25 mm | В3 | Ø 48-51 mm |
|-------|-----|-------|----|--------|----|-------|----|------------|
| C-07C | SWL | 40 kg | B1 | 297 mm | B2 | 25 mm | В3 | Ø 48-51 mm |
| C-07D | SWL | 40 kg | B1 | 597 mm | B2 | 25 mm | В3 | Ø 48-51 mm |