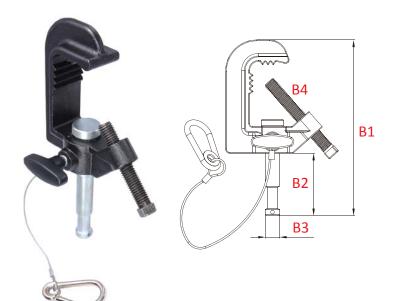

## C-16 Baby Pipe Clamp

It is identical old C clamp but terminated with 16mm baby stud. The collar on the top of baby pin keeps it safety for pan adjustment of luminaries while the knob of clamp is loosened.

The safety wire is also built with the clamp to ensure this essential safety aid is always on hand.

| SWL | 100 kg     |
|-----|------------|
| B1  | 197 mm     |
| B2  | 70 mm      |
| В3  | Ø 16 mm    |
| B4  | Ø 38-51 mm |