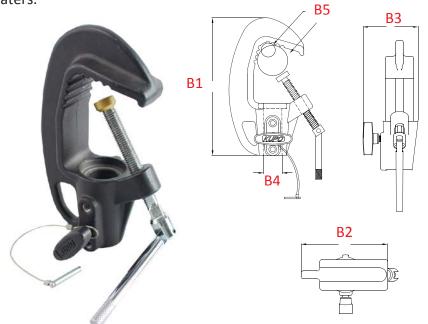

### KCP-100B T.V. Clamp

The KCP-100 T.V. Clamp is a heavy duty casting C clamp and supplied with a Tommy bar to improve grip. It terminates in a 28mm(1-1/8") junior receiver. Collar ring on bushing for supplied safety hitch pin to pass through fixture spigot. There is a dedicated aperture in clamp body for attaching safety cable. This clamp works for diameter from 22-54mm round tube with load capacity 100kgs. It is ideal to hang all types of luminaries in T.V. studio and theaters.

| SWL | 100 kg     |
|-----|------------|
| B1  | 220 mm     |
| B2  | 120 mm     |
| В3  | 90 mm      |
| B4  | Ø 29 mm    |
| B5  | Ø 22-54 mm |