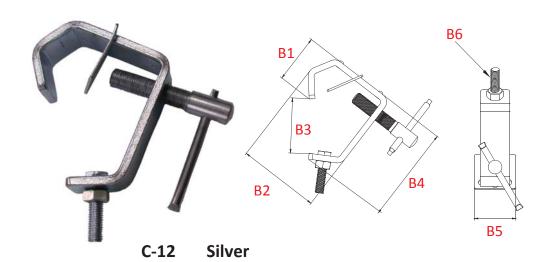

### C-12 Heavy Duty Steel G Clamp

C-12B

Black

C-12 is made of 8mm x 38mm rolled steel with protective tab. A Tommy bar is included to provide a beter leverage to tighten the pipe. It is ideal for hanging big lighting fixture like moving head and scanner. Fits tube size from 40-60mm. It is supplied with a welded M12 yoke bolt and nut. Standard finish in galvanized.

| SWL | 40 kg      |
|-----|------------|
| B1  | 62 mm      |
| B2  | 104 mm     |
| В3  | 68 mm      |
| B4  | 119 mm     |
| B5  | 38 mm      |
| B6  | M12 x 1.75 |