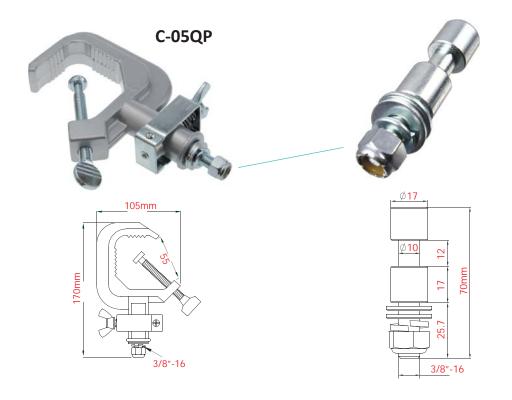

## C-05QP Quick Release Aluminum Alloy Hook Clamp

The same as C-05 hook clamp but with a spring release collar to lock spigot automatically and push to release quickly.

KS-013

Ø 17mm spigot(Dabo) with washer & lock nut for C-05 family.