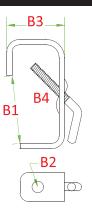

### **C-01** Steel Iron Casting Clamp

Similar design to C-05 clamp but with iron casting material and without spigot, it is heavier and stronger. Fits tube from 48-51 mm. Standard finish in black.

| SWL | 100 kg     |
|-----|------------|
| B1  | Ø 48-51 mm |
| B2  | 7/16"-14   |
| В3  | 178 mm     |
| B4  | 98 mm      |