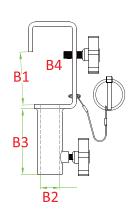

### KCP-100B T.V. Clamp

The KCP-100 T.V. Clamp is a heavy duty casting C clamp and supplied with a Tommy bar to improve grip. It terminates in a 28mm(1-1/8") junior receiver. Collar ring on bushing for supplied safety hitch pin to pass through fixture spigot. There is a dedicated aperture in clamp body for attaching safety cable. This clamp works for diameter from 22-54mm round tube with load capacity 100kgs. It is ideal to hang all types of luminaries in T.V. studio and theaters.

| SWL | 100 kg     |
|-----|------------|
| B1  | 220 mm     |
| B2  | 120 mm     |
| В3  | 90 mm      |
| B4  | Ø 29 mm    |
| B5  | Ø 22-54 mm |