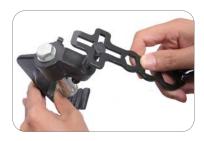

#### **WS-140 WINGNUT MULTI-SPANNER**

Its application is tighten large & small wingnut without damage. Fits M12, M10 & M8 Hex. bolts. Carbon steel with heat treatment. Easy to carry (it can be hang on belt by the hook) and nice looking. The features are impressed & practical the cost is economic and benefitial.

- 3 x Hex Bolt
- 2 x WingNut
- 2 x SetScrew
- 1 x Key Chain
- 1 x Bottle Opener
- 1 x Flat Screw Driver