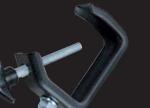

#### **C-03 Steel Hook Clamp**

C-03 is heavy duty G clamp of 6mm x 32mm rolled steel. T handle pipe bolt offers an easy grip on standard 2" (51mm) tube or sqaure pipe. The clamp is supplied with welded yoke bolt and wing nut. Standard finish in black

| SWL  | 40 kg      |
|------|------------|
| B1   | 88 mm      |
| B2   | 34 mm      |
| В3   | Ø 48-51 mm |
| BOLT | 3/8"- 16   |