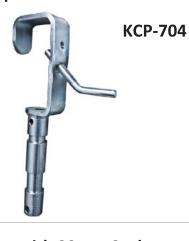

### KCP-100B T.V. Clamp

The KCP-100 T.V. Clamp is a heavy duty casting C clamp and supplied with a Tommy bar to improve grip. It terminates in a 28mm(1-1/8") junior receiver. Collar ring on bushing for supplied safety hitch pin to pass through fixture spigot. There is a dedicated aperture in clamp body for attaching safety cable. This clamp works for diameter from 22-54mm round tube with load capacity 100kgs. It is ideal to hang all types of luminaries in T.V. studio and theaters.

| SWL | 100 kg     |
|-----|------------|
| B1  | 220 mm     |
| B2  | 120 mm     |
| В3  | 90 mm      |
| B4  | Ø 29 mm    |
| B5  | Ø 22-54 mm |