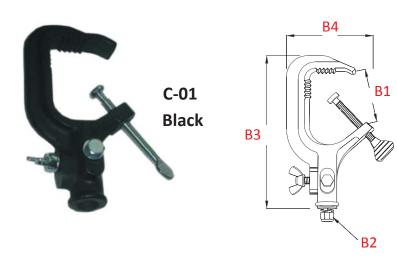

### **C-01** Steel Iron Casting Clamp

Similar design to C-05 clamp but with iron casting material and without spigot, it is heavier and stronger. Fits tube from 48-51 mm. Standard finish in black.

| SWL | 100 kg     |
|-----|------------|
| B1  | Ø 48-51 mm |
| B2  | 7/16"-14   |
| В3  | 178 mm     |
| B4  | 98 mm      |