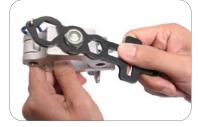

#### **WS-140 WINGNUT MULTI-SPANNER**

Its application is tighten large & small wingnut without damage. Fits M12, M10 & M8 Hex. bolts. Carbon steel with heat treatment. Easy to carry (it can be hang on belt by the hook) and nice looking. The features are impressed & practical the cost is economic and benefitial.

- 3 x Hex Bolt
- 2 x WingNut
- 2 x SetScrew
- 1 x Key Chain
- 1 x Bottle Opener
- 1 x Flat Screw Driver