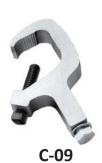

### C-09 Mini Aluminum Extrusion Clamp

C-09 clamp is same profile as C-08 but with miniature size. It is ideal for hanging fixture like Par16 birdie or LED fixture on to a tube from 1" to 1-1/4" tube. with 5/16"-18 yoke bolt and washer.

**B2** 

| SWL | 55 kg      |
|-----|------------|
| B1  | 297 mm     |
| B2  | 5/16"-18   |
| В3  | Ø 26-32 mm |