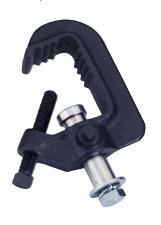

### **C-01** Steel Iron Casting Clamp

Similar design to C-05 clamp but with iron casting material and without spigot, it is heavier and stronger. Fits tube from 48-51 mm. Standard finish in black.

| SWL | 100 kg     |
|-----|------------|
| B1  | Ø 48-51 mm |
| B2  | 7/16"-14   |
| В3  | 178 mm     |
| B4  | 98 mm      |