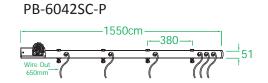

PB-6042SC-B

| Cat. No.      | Description                                                                                                    |
|---------------|----------------------------------------------------------------------------------------------------------------|
| PB-606SC-B/P  | 6 circuits wired from 19 Pin chassis connector to 6 x 65cm tails black / polish                                |
| PB-604SC-B/P  | 4 circuits wired from 19 Pin chassis connector to 4 x 65cm tails black / polish                                |
| PB-604ASC-B/P | Aerobar series wired from input to 4 x 65cm black / polish                                                     |
| PB-6062SC-B/P | 6 circuits wired from 19 Pin male to 19 Pin female chassis connector to 6 x 65cm tails black / polish          |
| PB-606HC-B/P  | 6 circuits wired from 16 Pin male chassis connector to 6 x 65cm tails black / polish                           |
| PB-604HC-B/P  | 4 circuits wired from 10 Pin male chassis connector to 4 x 65cm tails black / polish                           |
| PB-6042SC-B/P | 4 circuits wired from 19 Pin chassis connector to 4 x 65cm tail with 2 more circuits at bar end black / polish |