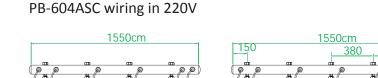

PB-6042SC-B

| Cat. No.      | Description                                                                                                    |
|---------------|----------------------------------------------------------------------------------------------------------------|
| PB-606SC-B/P  | 6 circuits wired from 19 Pin chassis connector to 6 x 65cm tails black / polish                                |
| PB-604SC-B/P  | 4 circuits wired from 19 Pin chassis connector to 4 x 65cm tails black / polish                                |
| PB-604ASC-B/P | Aerobar series wired from input to 4 x 65cm black / polish                                                     |
| PB-6062SC-B/P | 6 circuits wired from 19 Pin male to 19 Pin female chassis connector to 6 x 65cm tails black / polish          |
| PB-606HC-B/P  | 6 circuits wired from 16 Pin male chassis connector to 6 x 65cm tails black / polish                           |
| PB-604HC-B/P  | 4 circuits wired from 10 Pin male chassis connector to 4 x 65cm tails black / polish                           |
| PB-6042SC-B/P | 4 circuits wired from 19 Pin chassis connector to 4 x 65cm tail with 2 more circuits at bar end black / polish |