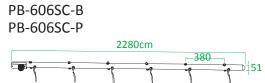

PB-6042SC-B

| Cat. No.      | Description                                                                                                    |
|---------------|----------------------------------------------------------------------------------------------------------------|
| PB-606SC-B/P  | 6 circuits wired from 19 Pin chassis connector to 6 x 65cm tails black / polish                                |
| PB-604SC-B/P  | 4 circuits wired from 19 Pin chassis connector to 4 x 65cm tails black / polish                                |
| PB-604ASC-B/P | Aerobar series wired from input to 4 x 65cm black / polish                                                     |
| PB-6062SC-B/P | 6 circuits wired from 19 Pin male to 19 Pin female chassis connector to 6 x 65cm tails black / polish          |
| PB-606HC-B/P  | 6 circuits wired from 16 Pin male chassis connector to 6 x 65cm tails black / polish                           |
| PB-604HC-B/P  | 4 circuits wired from 10 Pin male chassis connector to 4 x 65cm tails black / polish                           |
| PB-6042SC-B/P | 4 circuits wired from 19 Pin chassis connector to 4 x 65cm tail with 2 more circuits at bar end black / polish |