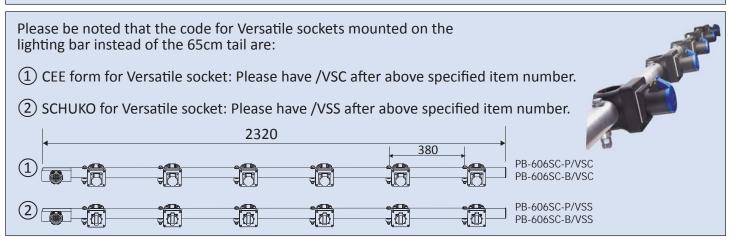

or seating the power panel, VS PAR BAR is going to fulfill both conventional and uprising mainstream LED fixtures in entertainment field.

VS PAR BAR has diverse models. The DMX model is wired with 20A power connector for main input and output, as well as 5-pin XLR for DMX in and thru connection. It is available in 4-outlet and 6-outlet, and each outlet comes one VS socket with Schuko female and DMX female for power and data connection for every single fixture. The DMX model is catering to the demand of LED fixtures. The conventional model is wired with 19-pin panel male for dimmer control, and Schuko or CEE is mounted on versatile socket in this range. Special configuration is available upon request.

#### PARBAR with Versatile Socket & DMX outlet



### **PARBAR with Versatile Socket**





# PAR BAR

### **PARBAR**

All KUPO lighting bars are manufactured from dia.  $51 \text{mm} \times 3.8 \text{mm}$  thickness aluminum tube with a cast aluminum box. It comes with  $65 \text{cm} 3C \times 1.5 \text{mmsq}$  (16 AWG) silicon cable for power connection. The following is our range of light bars; other variations of lighting bars are available upon request.

















PB-6042SC-B





| Cat. No.      | Description                                                                                                    |
|---------------|----------------------------------------------------------------------------------------------------------------|
| PB-606SC-B/P  | 6 circuits wired from 19 Pin chassis connector to 6 x 65cm tails black / polish