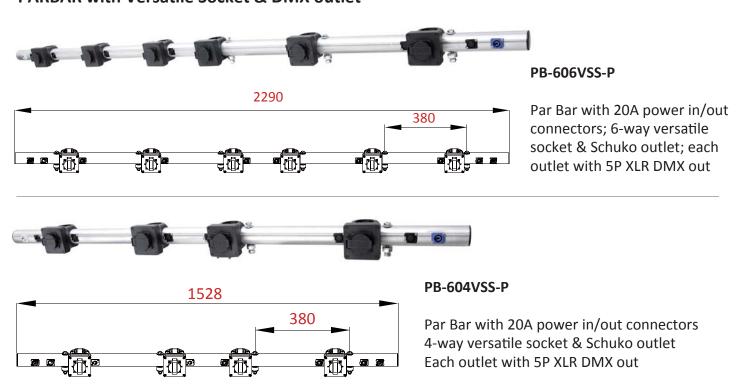

VS PAR BAR has diverse models. The DMX model is wired with 20A power connector for main input and output, as well as 5-pin XLR for DMX in and thru connection. It is available in 4-outlet and 6-outlet, and each outlet comes one VS socket with Schuko female and DMX female for power and data connection for every single fixture. The DMX model is catering to the demand of LED fixtures. The conventional model is wired with 19-pin panel male for dimmer control, and Schuko or CEE is mounted on versatile socket in this range. Special configuration is available upon request.

#### PARBAR with Versatile Socket & DMX outlet