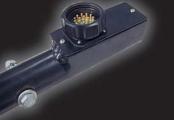

VS PAR BAR has diverse models. The DMX model is wired with 20A power connector for main input and output, as well as 5-pin XLR for DMX in and thru connection. It is available in 4-outlet and 6-outlet, and each outlet comes one VS socket with Schuko female and DMX female for power and data connection for every single fixture. The DMX model is catering to the demand of LED fixtures. The conventional model is wired with 19-pin panel male for dimmer control, and Schuko or CEE is mounted on versatile socket in this range. Special configuration is available upon request.