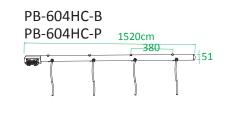

### **PARBAR**

All KUPO lighting bars are manufactured from dia.  $51 \text{mm} \times 3.8 \text{mm}$  thickness aluminum tube with a cast aluminum box. It comes with  $65 \text{cm} 3C \times 1.5 \text{mmsq}$  (16 AWG) silicon cable for power connection. The following is our range of light bars; other variations of lighting bars are available upon request.

PB-6042SC-B

| Cat. No.      | Description                                                                                                    |
|---------------|----------------------------------------------------------------------------------------------------------------|
| PB-606SC-B/P  | 6 circuits wired from 19 Pin chassis connector to 6 x 65cm tails black / polish                                |
| PB-604SC-B/P  | 4 circuits wired from 19 Pin chassis connector to 4 x 65cm tails black / polish                                |
| PB-604ASC-B/P | Aerobar series wired from input to 4 x 65cm black / polish                                                     |
| PB-6062SC-B/P | 6 circuits wired from 19 Pin male to 19 Pin female chassis connector to 6 x 65cm tails black / polish          |
| PB-606HC-B/P  | 6 circuits wired from 16 Pin male chassis connector to 6 x 65cm tails black / polish                           |
| PB-604HC-B/P  | 4 circuits wired from 10 Pin male chassis connector to 4 x 65cm tails black / polish                           |
| PB-6042SC-B/P | 4 circuits wired from 19 Pin chassis connector to 4 x 65cm tail with 2 more circuits at bar end black / polish |