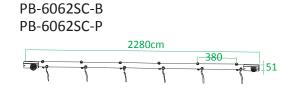

### **PARBAR**

All KUPO lighting bars are manufactured from dia.  $51 \text{mm} \times 3.8 \text{mm}$  thickness aluminum tube with a cast aluminum box. It comes with  $65 \text{cm} 3C \times 1.5 \text{mmsq}$  (16 AWG) silicon cable for power connection. The following is our range of light bars; other variations of lighting bars are available upon request.

PB-6042SC-B

| Cat. No.      | Description                                                                                                    |
|---------------|----------------------------------------------------------------------------------------------------------------|
| PB-606SC-B/P  | 6 circuits wired from 19 Pin chassis connector to 6 x 65cm tails black / polish                                |
| PB-604SC-B/P  | 4 circuits wired from 19 Pin chassis connector to 4 x 65cm tails black / polish                                |
| PB-604ASC-B/P | Aerobar series wired from input to 4 x 65cm black / polish                                                     |
| PB-6062SC-B/P | 6 circuits wired from 19 Pin male to 19 Pin female chassis connector to 6 x 65cm tails black / polish          |
| PB-606HC-B/P  | 6 circuits wired from 16 Pin male chassis connector to 6 x 65cm tails black / polish                           |
| PB-604HC-B/P  | 4 circuits wired from 10 Pin male chassis connector to 4 x 65cm tails black / polish                           |
| PB-6042SC-B/P | 4 circuits wired from 19 Pin chassis connector to 4 x 65cm tail with 2 more circuits at bar end black / polish |