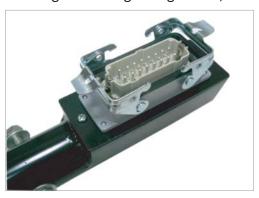

PB-6042SC-B

| Cat. No.      | Description                                                                                                    |
|---------------|----------------------------------------------------------------------------------------------------------------|
| PB-606SC-B/P  | 6 circuits wired from 19 Pin chassis connector to 6 x 65cm tails black / polish                                |
| PB-604SC-B/P  | 4 circuits wired from 19 Pin chassis connector to 4 x 65cm tails black / polish                                |
| PB-604ASC-B/P | Aerobar series wired from input to 4 x 65cm black / polish                                                     |
| PB-6062SC-B/P | 6 circuits wired from 19 Pin male to 19 Pin female chassis connector to 6 x 65cm tails black / polish          |
| PB-606HC-B/P  | 6 circuits wired from 16 Pin male chassis connector to 6 x 65cm tails black / polish                           |
| PB-604HC-B/P  | 4 circuits wired from 10 Pin male chassis connector to 4 x 65cm tails black / polish                           |
| PB-6042SC-B/P | 4 circuits wired from 19 Pin chassis connector to 4 x 65cm tail with 2 more circuits at bar end black / polish |