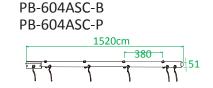

### **PARBAR**

All KUPO lighting bars are manufactured from dia.  $51 \text{mm} \times 3.8 \text{mm}$  thickness aluminum tube with a cast aluminum box. It comes with  $65 \text{cm} 3C \times 1.5 \text{mmsq}$  (16 AWG) silicon cable for power connection. The following is our range of light bars; other variations of lighting bars are available upon request.

PB-6042SC-B

| Cat. No.      | Description                                                                                                    |
|---------------|----------------------------------------------------------------------------------------------------------------|
| PB-606SC-B/P  | 6 circuits wired from 19 Pin chassis connector to 6 x 65cm tails black / polish                                |
| PB-604SC-B/P  | 4 circuits wired from 19 Pin chassis connector to 4 x 65cm tails black / polish                                |
| PB-604ASC-B/P | Aerobar series wired from input to 4 x 65cm black / polish                                                     |
| PB-6062SC-B/P | 6 circuits wired from 19 Pin male to 19 Pin female chassis connector to 6 x 65cm tails black / polish          |
| PB-606HC-B/P  | 6 circuits wired from 16 Pin male chassis connector to 6 x 65cm tails black / polish                           |
| PB-604HC-B/P  | 4 circuits wired from 10 Pin male chassis connector to 4 x 65cm tails black / polish                           |
| PB-6042SC-B/P | 4 circuits wired from 19 Pin chassis connector to 4 x 65cm tail with 2 more circuits at bar end black / polish |