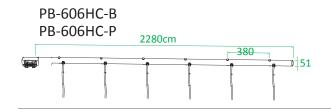

### **PARBAR**

All KUPO lighting bars are manufactured from dia.  $51 \text{mm} \times 3.8 \text{mm}$  thickness aluminum tube with a cast aluminum box. It comes with  $65 \text{cm} 3C \times 1.5 \text{mmsq}$  (16 AWG) silicon cable for power connection. The following is our range of light bars; other variations of lighting bars are available upon request.

PB-6042SC-B

| Cat. No.      | Description                                                                                                    |
|---------------|----------------------------------------------------------------------------------------------------------------|
| PB-606SC-B/P  | 6 circuits wired from 19 Pin chassis connector to 6 x 65cm tails black / polish                                |
| PB-604SC-B/P  | 4 circuits wired from 19 Pin chassis connector to 4 x 65cm tails black / polish                                |
| PB-604ASC-B/P | Aerobar series wired from input to 4 x 65cm black / polish                                                     |
| PB-6062SC-B/P | 6 circuits wired from 19 Pin male to 19 Pin female chassis connector to 6 x 65cm tails black / polish          |
| PB-606HC-B/P  | 6 circuits wired from 16 Pin male chassis connector to 6 x 65cm tails black / polish                           |
| PB-604HC-B/P  | 4 circuits wired from 10 Pin male chassis connector to 4 x 65cm tails black / polish                           |
| PB-6042SC-B/P | 4 circuits wired from 19 Pin chassis connector to 4 x 65cm tail with 2 more circuits at bar end black / polish |