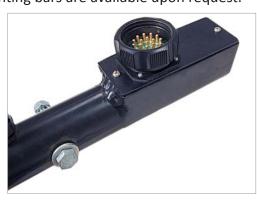

PB-6042SC-B

| Cat. No.      | Description                                                                                                    |
|---------------|----------------------------------------------------------------------------------------------------------------|
| PB-606SC-B/P  | 6 circuits wired from 19 Pin chassis connector to 6 x 65cm tails black / polish                                |
| PB-604SC-B/P  | 4 circuits wired from 19 Pin chassis connector to 4 x 65cm tails black / polish                                |
| PB-604ASC-B/P | Aerobar series wired from input to 4 x 65cm black / polish                                                     |
| PB-6062SC-B/P | 6 circuits wired from 19 Pin male to 19 Pin female chassis connector to 6 x 65cm tails black / polish          |
| PB-606HC-B/P  | 6 circuits wired from 16 Pin male chassis connector to 6 x 65cm tails black / polish                           |
| PB-604HC-B/P  | 4 circuits wired from 10 Pin male chassis connector to 4 x 65cm tails black / polish                           |
| PB-6042SC-B/P | 4 circuits wired from 19 Pin chassis connector to 4 x 65cm tail with 2 more circuits at bar end black / polish |