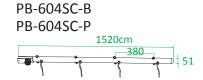

PB-6042SC-B

| Cat. No.      | Description                                                                                                    |
|---------------|----------------------------------------------------------------------------------------------------------------|
| PB-606SC-B/P  | 6 circuits wired from 19 Pin chassis connector to 6 x 65cm tails black / polish                                |
| PB-604SC-B/P  | 4 circuits wired from 19 Pin chassis connector to 4 x 65cm tails black / polish                                |
| PB-604ASC-B/P | Aerobar series wired from input to 4 x 65cm black / polish                                                     |
| PB-6062SC-B/P | 6 circuits wired from 19 Pin male to 19 Pin female chassis connector to 6 x 65cm tails black / polish          |
| PB-606HC-B/P  | 6 circuits wired from 16 Pin male chassis connector to 6 x 65cm tails black / polish                           |
| PB-604HC-B/P  | 4 circuits wired from 10 Pin male chassis connector to 4 x 65cm tails black / polish                           |
| PB-6042SC-B/P | 4 circuits wired from 19 Pin chassis connector to 4 x 65cm tail with 2 more circuits at bar end black / polish |