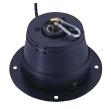

#### MB-055 DMX Mirror Ball Motor

Apart from conventional one, DMX mirror ball motor offers a flexible and selective control for the rotation, and generates much more diverse effects. It is compatible with standard DMX-512, and runs for 2 channels. The metal chassis is compact and sturdy, and also comes with a M10 fixing hole on top of bracket which makes installation easy and fast. It is designed to fit wide range of mirror ball size up to diameter 50 cm.

#### **Features & Functions:**

- 1. Runs for 3 functions: DMX, stand-alone, master-slave.
- 2. Two DMX channels: channel one is output control where you could plug in lamp up to 60W; channel two is motor control for controlling motor travel from 0.5RMP to 5RMP, for clockwise or counterclockwise rotation.
- 3. DMX-512 control: fully compatible with standard DMX protocol. The LED indicator will flash with 2Hz while receiving the correct data.
- 4. Master-Slave: Any unit of the link can act as a master, and make the others in this link run synchronously. No controller or DMX signal is required in this mode.
- 5. Stand Alone: Speed and direction can be controlled by DIP switching.

### Specification:

-Power Input: AC90-250V 60Hz -Power Consumption: 10W (Max)

- -Fuse: 3A
- -DMX Channel: 2 channels
- (one for motor / one for power output)
- -Power output: 60W (Max)
- -Max Load: Dia. 50 cm (20") mirror ball