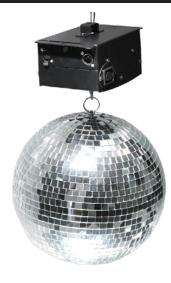

#### MB-055 DMX Mirror Ball Motor

Apart from conventional one, DMX mirror ball motor offers a flexible and selective control for the rotation, and generates much more diverse effects. It is compatible with standard DMX-512, and runs for 2 channels. The metal chassis is compact and sturdy, and also comes with a M10 fixing hole on top of bracket which makes installation easy and fast. It is designed to fit wide range of mirror ball size up to diameter 50 cm.

### Specification:

-Power Input: AC90-250V 60Hz -Power Consumption: 10W (Max)

- -Fuse: 3A
- -DMX Channel: 2 channels
- (one for motor / one for power output)
- -Power output: 60W (Max)
- -Max Load: Dia. 50 cm (20") mirror ball